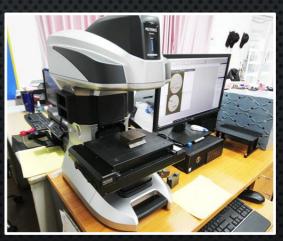

#### High Precision 3D Laser scan measurement.

Automatic scan by ZOLLER universal measuring machine

ZOLLER – Genius 3M

ZOLLER - Smile

Keyence VR-5000 3D Surface Scan

#### Cuttings tool inspection system

#### PG 1000 (EURO – TECH CORP)

3D Measurement by coordinate measuring machine (CMM)

Mitutoyo , Beyond – Crysta C