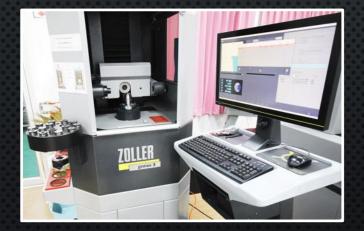

#### High Precision 3D Laser scan measurement.

Automatic scan by ZOLLER universal measuring machine

ZOLLER – Genius 3M

ZOLLER - Smile

Keyence VR-5000 3D Surface Scan