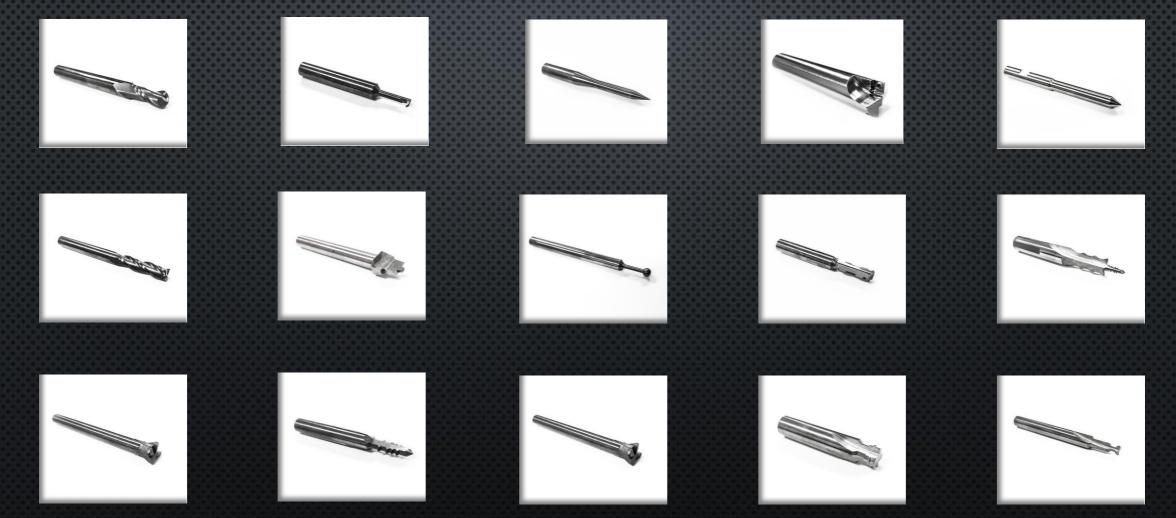

#### SPECIAL CUTTING TOOLS

Manufacture

The Special Cutting Tools are customized Shape , Dimension and Precision products which are manufacture as per customer requirement.

This category consists of Insert , Boring tool , Drill , Endmill ,Reamer and others related tools. In addition , We are able to manufacture tools as small as 0.2 mm. in diameter with tolerance of ± 0.001 mm. and 0.002 mm. in run-out. These small cutting tools are suitable for small workpieces such as Watch parts, Hard disk drive parts and Automotive fuel injector parts, etc.