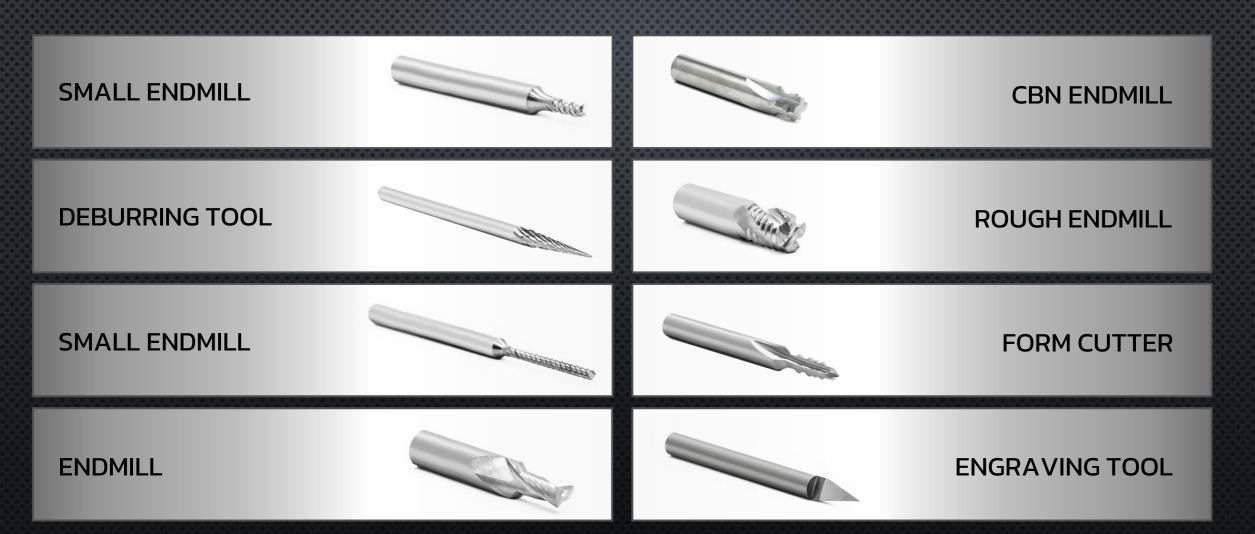

#### SPECIAL CUTTING TOOLS

Manufacture

The Special Cutting Tools are customized Shape , Dimension and Precision products which are manufacture as per customer requirement.

This category consists of Insert , Boring tool , Drill , Endmill ,Reamer and others related tools. In addition , We are able to manufacture tools as small as 0.2 mm. in diameter with tolerance of ± 0.001 mm. and 0.002 mm. in run-out. These small cutting tools are suitable for small workpieces such as Watch parts, Hard disk drive parts and Automotive fuel injector parts, etc.

### SPECIAL CUTTING TOOLS Manufacture