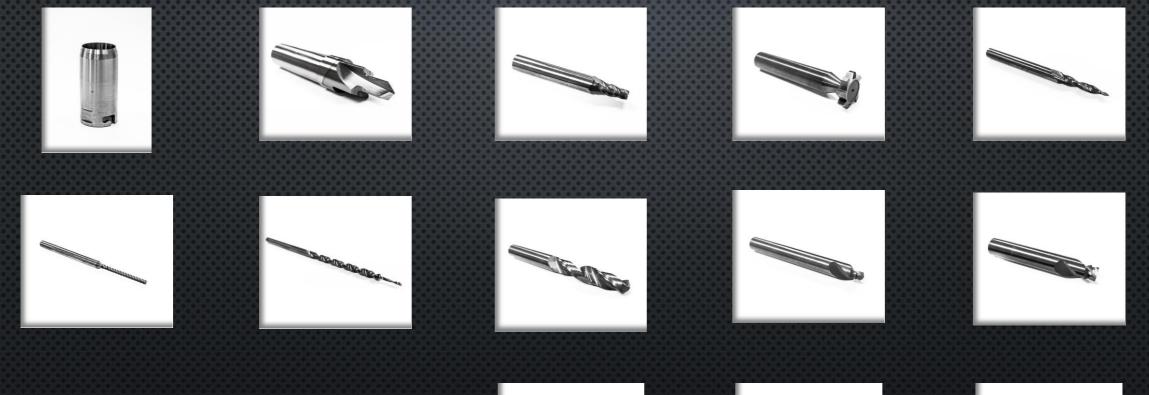

#### SPECIAL CUTTING TOOLS

Manufacture

The Special Cutting Tools are customized Shape , Dimension and Precision products which are manufacture as per customer requirement.

This category consists of Insert , Boring tool , Drill , Endmill ,Reamer and others related tools. In addition , We are able to manufacture tools as small as 0.2 mm. in diameter with tolerance of ± 0.001 mm. and 0.002 mm. in run-out. These small cutting tools are suitable for small workpieces such as Watch parts, Hard disk drive parts and Automotive fuel injector parts, etc.

### SPECIAL CUTTING TOOLS Manufacture