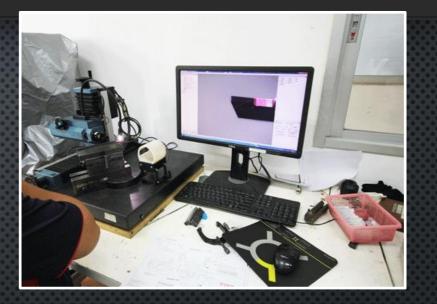

#### High Precision 3D Laser scan measurement.

Automatic scan by ZOLLER universal measuring machine

ZOLLER – Genius 3M

ZOLLER - Smile

Keyence VR-5000 3D Surface Scan

#### Cuttings tool inspection system

#### PG 1000 (EURO – TECH CORP)

3D Measurement by coordinate measuring machine (CMM)

Mitutoyo , Beyond – Crysta C