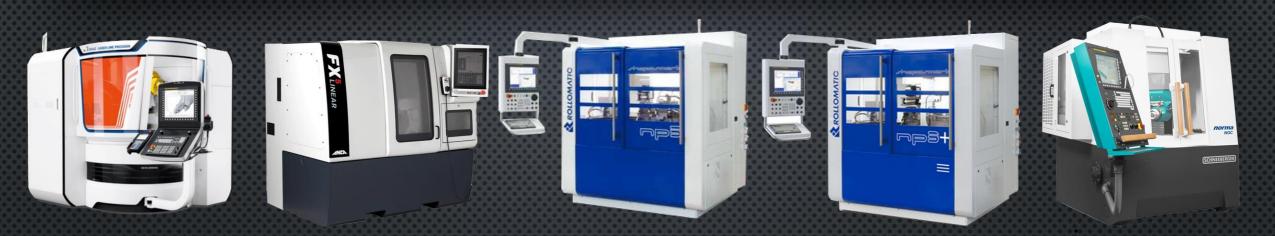

# **PRODUCTS MACHINES**

LASER LINE PRECISION SWITZERLAND ANCA FX5 LINEAR

ROLLOMATIC NP5 SWITZERLAND ROLLOMATIC NP3+ SWITZERLAND SCHNEEBERGER NORMA SWITZERLAND

EWAMATIC LINE SWITZERLAND

ANCA FX7 LINEAR

**AUSTRALIA** 

**ROLLOMATIC 629 XS** 

SWITZERLAND

HAAS UMC 500 5-AXIS CNC MILLING USA