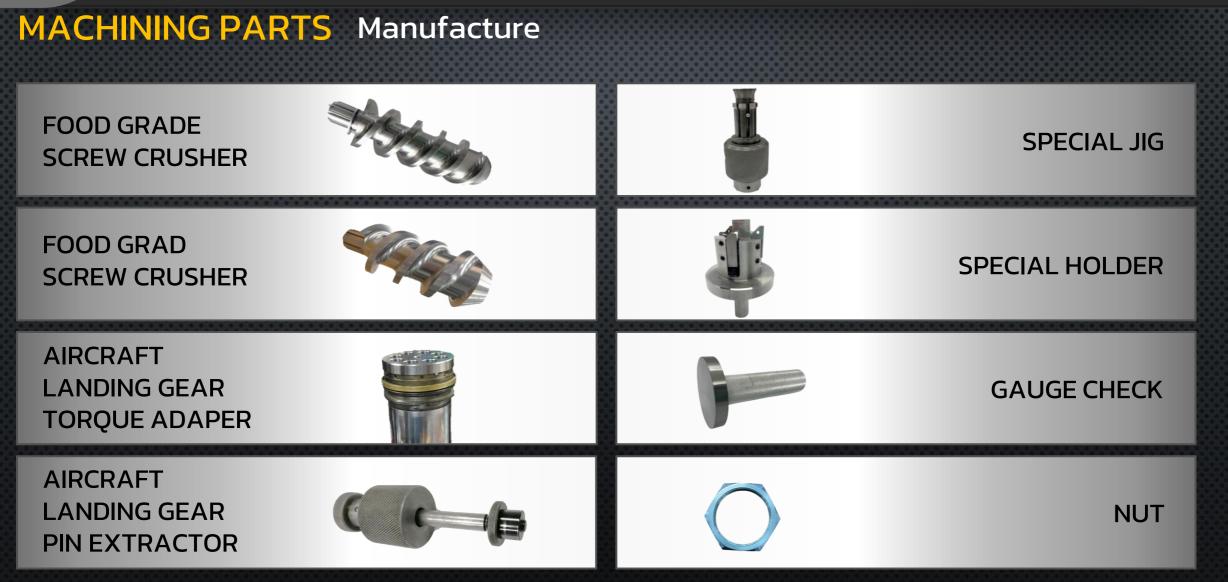

#### SPECIAL CUTTING TOOLS

Manufacture

The Special Cutting Tools are customized Shape , Dimension and Precision products which are manufacture as per customer requirement.

This category consists of Insert , Boring tool , Drill , Endmill ,Reamer and others related tools. In addition , We are able to manufacture tools as small as 0.2 mm. in diameter with tolerance of ± 0.001 mm. and 0.002 mm. in run-out. These small cutting tools are suitable for small workpieces such as Watch parts, Hard disk drive parts and Automotive fuel injector parts, etc.